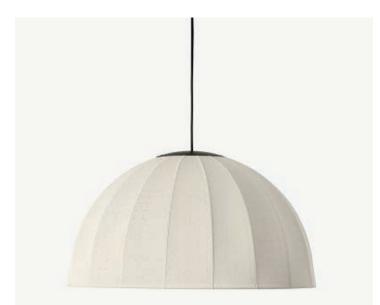

# DATASHEET MOLLIS PENDANT Ø50

While most pendants are made of glass or metal, Mollis is knitted in 3D. The knitted lampshade is pulled over a metal frame, a bit like, well ... a pullover. It's a very simple construction with minimal material consumption, and the shade can be easily removed to be washed or replaced. Most of the LED light is effectively directed downwards, but the light is also diffused by the fabric and provides a soft ambience to the room. The knitted pattern lets the light through and emphasizes the shape and the architectural character of the lamp. Soft, elegant and understated - Mollis is timeless like a cathedral dome - if the dome was knitted, that is.

#### Description

Shade is made of 3D knitted flame retardent polyester with a simple pattern. Comes with 3 meter cord and a canopy.

**Designer** Aleksej Iskos

**Shade Measurements** Ø50 x H28 cm

Specifications CE-Certified IP20