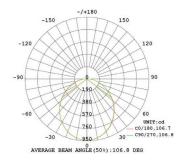

Mollis Ø65, Off White

Ø65 x H35 cm

L67 x W67 x H35 cm

Luminous intensity distribution LED only