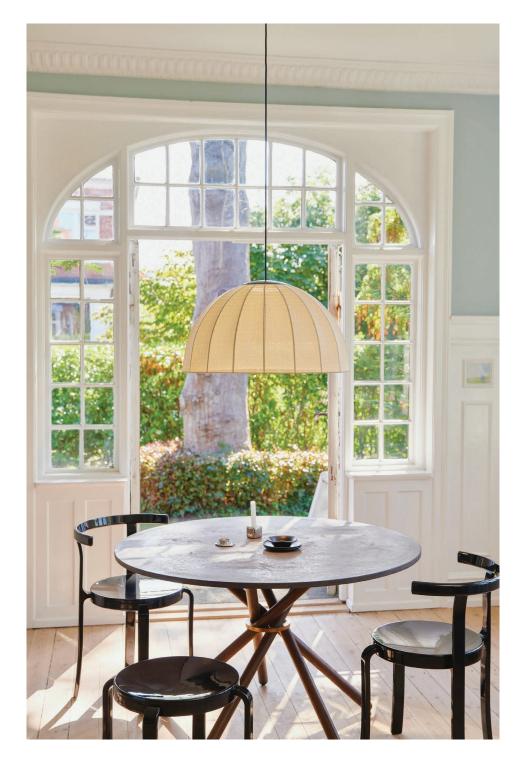

# DATASHEET MOLLIS PENDANT Ø50

While most pendants are made of glass or metal, Mollis is knitted in 3D. The knitted lampshade is pulled over a metal frame, a bit like, well ... a pullover. It's a very simple construction with minimal material consumption, and the shade can be easily removed to be washed or replaced. Most of the LED light is effectively directed downwards, but the light is also diffused by the fabric and provides a soft ambience to the room. The knitted pattern lets the light through and emphasizes the shape and the architectural character of the lamp. Soft, elegant and understated - Mollis is timeless like a cathedral dome - if the dome was knitted, that is.

# DATASHEET MOLLIS PENDANT Ø65

While most pendants are made of glass or metal, Mollis is knitted in 3D. The knitted lampshade is pulled over a metal frame, a bit like, well ... a pullover. It's a very simple construction with minimal material consumption, and the shade can be easily removed to be washed or replaced. Most of the LED light is effectively directed downwards, but the light is also diffused by the fabric and provides a soft ambience to the room. The knitted pattern lets the light through and emphasizes the shape and the architectural character of the lamp. Soft, elegant and understated - Mollis is timeless like a cathedral dome - if the dome was knitted, that is.