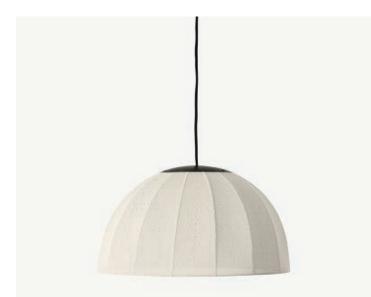

Mollis Ø50, Off White

Ø50 x H28 cm

L51 x W51 x H30 cm

Luminous intensity distribution LED only

Mollis Ø65, Off White

Ø65 x H35 cm

L67 x W67 x H35 cm

Luminous intensity distribution LED only