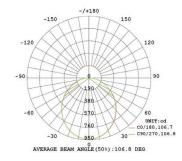

Mollis Ø50, Off White

Ø50 x H28 cm

L51 x W51 x H30 cm

Luminous intensity distribution LED only