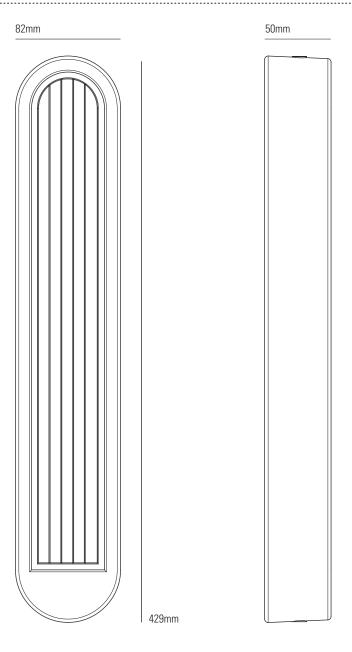

<sup>\*</sup>Assuming minimum cable gauge is 1.5mm (16AWG)

<sup>\*\*</sup>Dimming performance may vary between manufacturers, check minimum load and compatability against dimmer specification.

Stated dimensions are for reference purposes only. Due to manufacturing tolerances, the actual dimensions of each product may differ to those stated.