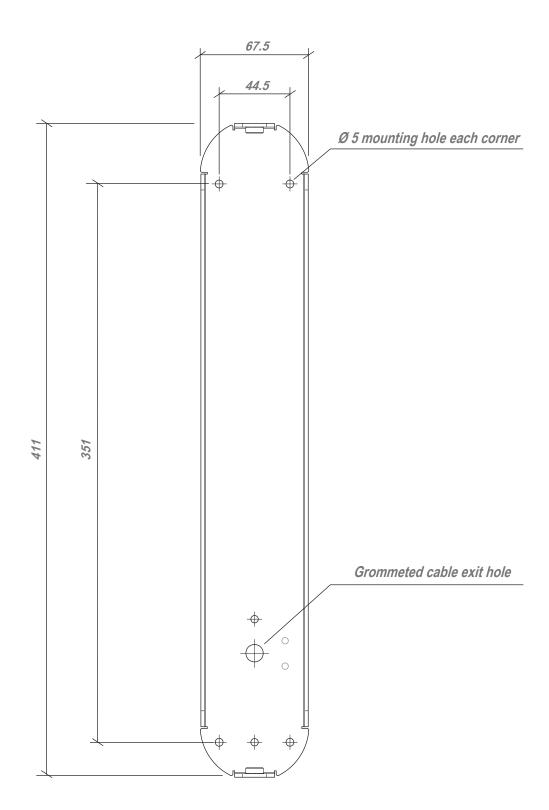

<sup>\*</sup>Assuming minimum cable gauge is 1.5mm (16AWG)

<sup>\*\*</sup>Dimming performance may vary between manufacturers, check minimum load and compatability against dimmer specification.

Stated dimensions are for reference purposes only. Due to manufacturing tolerances, the actual dimensions of each product may differ to those stated.